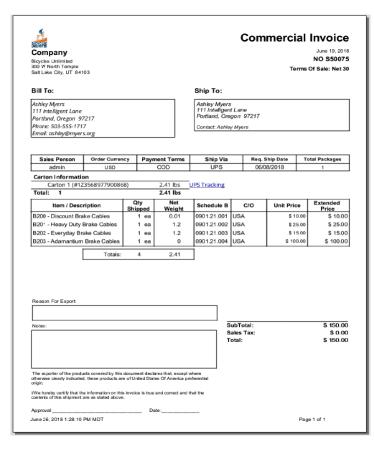

# **Supporting Document Examples: Purchases**

|                                     |                         | Ρ   | U      | RCH       | IASE              | ORDER             |
|-------------------------------------|-------------------------|-----|--------|-----------|-------------------|-------------------|
| Safaricom<br>1678<br>Nairobi, Kenya |                         |     |        |           | DATE<br>ORDER NO. | 15/05/2020<br>976 |
| VENDOR:                             |                         |     | SHIP T | 'O:       |                   |                   |
| CONTACT NAME                        |                         |     |        | COMPANY N |                   |                   |
| PHONE                               |                         |     | PHONE  | ·         |                   |                   |
| SHIP VIA                            | SHIPPING METHOD         |     |        | SHIF      | PING TERMS        | DELIVERY DATE     |
|                                     |                         |     |        |           |                   |                   |
| CODE                                | PRODUCT NAME / DESCRIPT | ION |        | QTY       | UNIT PRICE        | DELIVERY DATE     |
| abex                                | Samsung                 |     |        | 1         | \$800.00          |                   |
|                                     |                         |     |        |           |                   |                   |
|                                     |                         |     |        |           |                   |                   |
|                                     |                         |     |        |           |                   |                   |
| REMARKS/NOTES                       |                         |     |        |           | SUBTOTAL          | \$800.00          |
|                                     |                         |     |        |           | DISCOUNT (%)      | %                 |
|                                     |                         |     |        | SUBTOTAL  | LESS DISCOUNT     | \$800.00          |
|                                     |                         |     |        |           | TAX RATE          | 14.00 %           |
|                                     |                         |     |        | SHIPP     |                   | \$112.00          |
|                                     |                         |     |        |           | TOTAL             | \$912.00          |

|                        |                            |      | INVOICE  |               |               |  |
|------------------------|----------------------------|------|----------|---------------|---------------|--|
| Safaricom              |                            |      |          |               |               |  |
| 1678<br>Nairobi, Kenya |                            |      |          | DATE          | 20/05/2020    |  |
|                        |                            |      |          |               |               |  |
| VENDOR:                |                            | SHIP | TO:      |               |               |  |
| CONTACT NAME           |                            | NAME | /DEPT    |               |               |  |
| CUENT COMPANY NAME     |                            |      |          |               |               |  |
| ADDRESS                |                            | ADDR | 55       |               |               |  |
|                        |                            |      |          |               |               |  |
| PHONE                  |                            | PHON |          |               |               |  |
|                        |                            |      |          |               |               |  |
| SHIP VIA               | SHIPPING METHOD            |      | SHI      | PPING TERMS   | DELIVERY DATE |  |
|                        |                            |      |          |               |               |  |
| CODE                   | PRODUCT NAME / DESCRIPTION | м    | QTY      | UNIT PRICE    | DELIVERY DATE |  |
| abex                   | Samsung                    |      | 1        | \$800.00      |               |  |
|                        |                            |      |          |               |               |  |
|                        |                            |      |          |               |               |  |
|                        |                            |      |          |               |               |  |
|                        |                            |      |          |               |               |  |
|                        |                            |      |          |               |               |  |
|                        |                            |      |          |               |               |  |
| REMARKS/NOTES          |                            |      |          | SUBTOTAL      | \$800.00      |  |
|                        |                            |      |          | DISCOUNT (%)  |               |  |
|                        |                            |      | SUBTOTAL | LESS DISCOUNT | \$800.00      |  |
|                        |                            |      |          | TAX RATE      | 14.00         |  |
|                        |                            |      |          | TOTAL TAX     | \$112.00      |  |
|                        |                            |      | SHIPP    | ING/HANDLING  |               |  |
|                        |                            |      |          | TOTAL         | \$912.00      |  |

|                    |                           | RECEIPT |              |                                                        |                                                       |
|--------------------|---------------------------|---------|--------------|--------------------------------------------------------|-------------------------------------------------------|
| Safaricom<br>1678  |                           |         |              | DATE                                                   | 20/05/2020                                            |
| Nairobi, Kenya     |                           |         |              |                                                        | 7896                                                  |
| VENDOR             |                           | SHIP    | TO:          |                                                        |                                                       |
|                    |                           | NAM     | E/DEPT       |                                                        |                                                       |
| CUENT COMPANY NAME |                           | CUEN    | NT COMPANY N | AME                                                    |                                                       |
| ADDRESS            |                           | ADD     | RESS         |                                                        |                                                       |
| PHONE              |                           | РНО     |              |                                                        |                                                       |
| SHIP VIA           | SHIP<br>PIN               |         | S<br>HI      |                                                        | DEUVERY<br>DATE                                       |
| CODE               | PRODUCT NAME / DESCRIPTIC | N       | QTY          | UNIT PRICE                                             | DEUVERY DATE                                          |
| abex               | Samsung                   |         | 1            | \$800.00                                               |                                                       |
|                    |                           |         |              |                                                        |                                                       |
|                    |                           |         | -            |                                                        |                                                       |
|                    |                           |         |              |                                                        |                                                       |
|                    |                           |         |              |                                                        |                                                       |
|                    |                           |         |              |                                                        |                                                       |
| REMARKS/NOTES      |                           |         |              | SUBTOTAL                                               | \$800.00                                              |
| REMARKS/NOTES      |                           |         |              | SUBTOTAL<br>DISCOUNT (%)                               |                                                       |
| REMARKS/NOTES      |                           |         | SUBTOTAL     |                                                        | \$800.00                                              |
| REMARKS/NOTES      |                           |         | SUBTOTAL     | DISCOUNT (%)<br>LESS DISCOUNT<br>TAX RATE              | \$800.00                                              |
| REMARKS/NOTES      |                           |         |              | DISCOUNT (%)<br>LESS DISCOUNT<br>TAX RATE<br>TOTAL TAX | \$800.00                                              |
| REMARKS/NOTES      |                           |         |              | DISCOUNT (%)<br>LESS DISCOUNT<br>TAX RATE              | \$800.00<br>\$800.00<br>14.00<br>\$112.00<br>\$912.00 |

NORDIC DEVELOPMENT FUND

Documents for audit trail of a purchase (equipment)